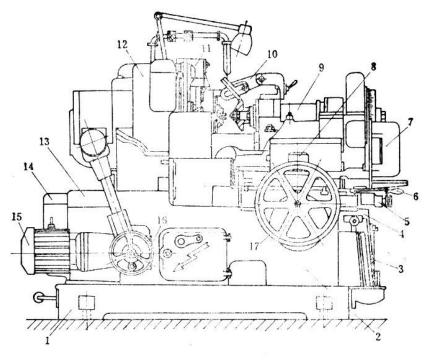

roughness is  $R_a 0.63 \sim 0.32~\mu_m$ . This kind of machine is used in medium and small batch production. The outline drawing of Y236 type straight bevel gear generator can be seen from Figure 9-10.

9-10

1-底座 2-床身 3-进给鼓轮 4-摇臂 5-床鞍 6-锁紧床鞍手柄 7-分\*齿箱 8-控制轮 坯安衰距的分齿箱游标尺 9-分齿箱主轴 10-加工余量分配规 11-摇台 12-摇台座 13-控制机构 14-滚切挂轮和摇台摆动挂轮箱 15-主电动机 16-转动机床 使侧齿刀前后移动的手轮 17-移动床鞍用的手轮